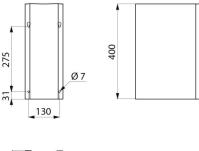

## **TECHNICAL CHARACTERISTICS**

Siphon cover for FRAJU washbasin - Ref. 100930

| Height    | 400mm                              |
|-----------|------------------------------------|
| Length    | 160mm                              |
| Width     | 275mm                              |
| Thickness | 1.2mm                              |
| Finish    | Polished satin 304 stainless steel |
| Warranty  | 30 g                               |