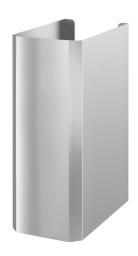

## Siphon cover for FRAJU washbasin

Ref. 100930

Polished satin 304 stainless steel

## **DESCRIPTION**

Siphon cover for FRAJU washbasin - Ref. 100930

Siphon cover for FRAJU washbasin. Bacteriostatic 304 stainless steel. Stainless steel thickness: 1.2mm. 30-year warranty.