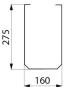

## **TECHNICAL CHARACTERISTICS**

Siphon cover for FRAJU washbasin - Ref. 100930

| Height    | 400mm                              |
|-----------|------------------------------------|
| Length    | 160mm                              |
| Width     | 275mm                              |
| Thickness | 1.2mm                              |
| Finish    | Polished satin 304 stainless steel |
| Warranty  | 30 g                               |