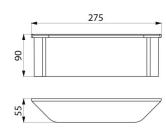

Anti-bacterial treatment: optimal protection against bacterial development. Supplied with stainless steel screws  $\emptyset$  8 x 70mm for concrete walls. Dimensions: 55 x 275 x 90mm.

Shower shelf with 30-year warranty.

## TECHNICAL CHARACTERISTICS

Wall-mounted shelf for showers to conceal fixings - Ref. 511921FW

| Height   | 90mm            |
|----------|-----------------|
| Depth    | 55mm            |
| Width    | 275mm           |
| Finish   | Matte white     |
| Norms    |                 |
| Warranty | 30 €<br>WARRANT |