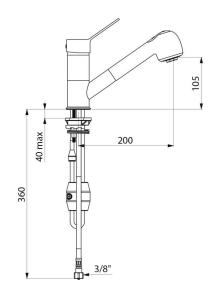

Single hole mixer with retracting hand spray with swivelling spout H. 105mm L. 200mm.

 $\ensuremath{\text{\emptyset}}$  40mm ceramic cartridge with pressure-balancing and pre-set maximum temperature limiter.

## **TECHNICAL CHARACTERISTICS**

Pressure-balancing mixer with retracting hand spray - Ref. 2211EP

| Connector           | F3/8"                           |
|---------------------|---------------------------------|
| Technology          | SECURITHERM EP mechanical mixer |
| Drop height         | 105mm                           |
| Spout length        | 200mm                           |
| Flow rate           | 7 lpm at 3 bar                  |
| Temperature limiter | Yes                             |
| Finish              | Chrome-plated brass             |
| Norms               | ACS 📜 🗓                         |