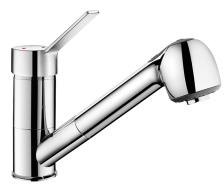

## Pressure-balancing mixer with retracting hand spray

Ref. 2211EP

Single hole mechanical EP mixer with retracting hand spray

Pressure-balancing mixer with retracting hand spray - Ref. 2211EP

Deck-mounted mechanical sink mixer with pressure-balancing suitable for baby baths.

Single hole mixer with retracting hand spray with swivelling spout H. 105mm L. 200mm.

 $\ensuremath{\text{\emptyset}}$  40mm ceramic cartridge with pressure-balancing and pre-set maximum temperature limiter.

Mechanical mixer with retracting hand spray with 2 jet options: flow straightener / rain effect.

Body with smooth interior.

Flow rate limited to 7 lpm at 3 bar.

Chrome-plated brass body and solid control lever.