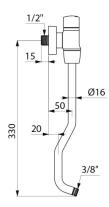

#### TEMPOFLUX urinal valve - Ref. 778757

| Connector  | 1⁄2"       |
|------------|------------|
| Technology | Time flow  |
| Height     | 330mm      |
| Flow rate  | 0.15 l/sec |
| Norms      | E          |
| Warranty   | 30 EX      |