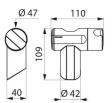

#### Be-Line® matte white sliding shower head holder - Ref. 511911W

| Height          | 109mm       |
|-----------------|-------------|
| Depth           | 40mm        |
| Width           | 110mm       |
|                 |             |
| Finish          | Matte white |
| Finish<br>Norms | Matte white |