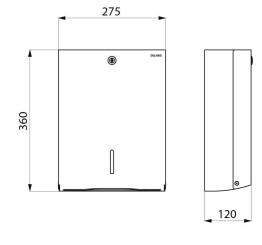

With lock and standard DELABIE key.

Level control.

Capacity: 500 sheets.

Dimensions: 120 x 275 x 360mm.

Pack of interleaved paper towels can be ordered separately (ref. 6606).

30-year warranty.

## **TECHNICAL CHARACTERISTICS**

Wall-mounted paper towel dispenser, for 500 sheets - Ref. 510601W

| Height        | 360mm                                   |
|---------------|-----------------------------------------|
| Depth         | 120mm                                   |
| Width         | 275mm                                   |
| Finish        | White powder-coated 304 stainless steel |
| Norms         |                                         |
| Warranty      | 30 g<br>Warranty                        |
| Repairability | 50 g                                    |
|               |                                         |