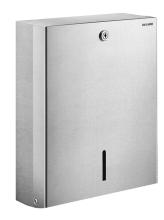

## Wall-mounted paper towel dispenser, for 500 sheets

Ref. 510601S

For folded paper towels

## **DESCRIPTION**

Wall-mounted paper towel dispenser, for 500 sheets - Ref. 510601S

Wall-mounted paper towel dispenser.

Bacteriostatic polished satin 304 stainless steel.

Dispenses one sheet at a time, suitable for most paper towels.

## **ADVANTAGES**

One sheet at a time: for all paper towels

304 stainless steel: reduces bacterial development

Easy to maintain: standard DELABIE key

Smooth surface, easy to clean