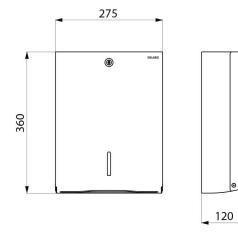

With lock and standard DELABIE key.

Level control.

Capacity: 500 sheets.

Dimensions: 120 x 275 x 360mm.

Pack of interleaved paper towels can be ordered separately (ref. 6606).

30-year warranty.

## **TECHNICAL CHARACTERISTICS**

Wall-mounted paper towel dispenser, for 500 sheets - Ref. 510601S

| Height        | 360mm                              |
|---------------|------------------------------------|
| Depth         | 120mm                              |
| Width         | 275mm                              |
| Finish        | Polished satin 304 stainless steel |
| Norms         | <u> </u>                           |
| Warranty      | 30 g                               |
| Repairability | 50 g<br>reyarability               |
|               |                                    |