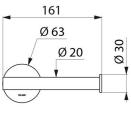

## TECHNICAL CHARACTERISTICS

Toilet roll holder, or for spares - Ref. 510083W

| Height    | Ø 63mm                                  |
|-----------|-----------------------------------------|
| Depth     | 70mm                                    |
| Length    | 161mm                                   |
| Diameter  | Tube Ø 20mm                             |
| Thickness | 1mm                                     |
| Finish    | White powder-coated 304 stainless steel |
| Norms     | <u> </u>                                |
| Warranty  | 30 g                                    |