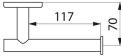

## TECHNICAL CHARACTERISTICS

Toilet roll holder, or for spares - Ref. 510083W

| Height    | Ø 63mm                                  |
|-----------|-----------------------------------------|
| Depth     | 70mm                                    |
| Length    | 161mm                                   |
| Diameter  | Tube Ø 20mm                             |
| Thickness | 1mm                                     |
| Finish    | White powder-coated 304 stainless steel |
| Norms     | <u> </u>                                |
| Warranty  | 30 g                                    |