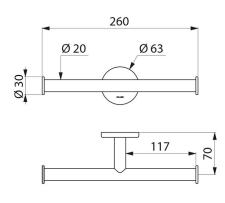

## **TECHNICAL CHARACTERISTICS**

Twin toilet roll holder - Ref. 510082W

| Height    | Ø 63mm                                  |
|-----------|-----------------------------------------|
| Depth     | 70mm                                    |
| Length    | 260mm                                   |
| Diameter  | Tube Ø 20mm                             |
| Thickness | 1mm                                     |
| Finish    | White powder-coated 304 stainless steel |
| Norms     | 0                                       |
| Warranty  | 30 W                                    |