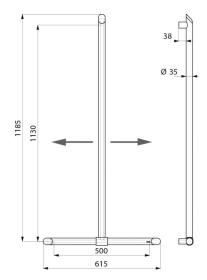

Uniform surface for easy maintenance and hygiene.

38mm gap between the bar and the wall: minimal space prevents the forearm passing between the bar and the wall, reducing the risk of fracture in case of loss of balance.

Concealed fixings.

Supplied with Ø 8 x 70mm stainless steel screws for concrete walls. Dimensions: 1,130 x 500mm.

Tested to over 200kg. Maximum recommended user weight: 135kg. 30-year warranty. CE marked.

#### **TECHNICAL CHARACTERISTICS**

Be-line<sup>®</sup> T-shaped shower grab bar with sliding vertical rail - Ref. 511944C

| Height            | 1,130mm                                       |
|-------------------|-----------------------------------------------|
| Length            | 500mm                                         |
| Diameter          | Ø 35mm                                        |
| Width to the wall | 38mm                                          |
| Thickness         | 3mm                                           |
| Finish            | Metallised anthracite powder-coated aluminium |
| Norms             | CE                                            |
| Warranty          | 30 MARANTY                                    |
| Repairability     |                                               |