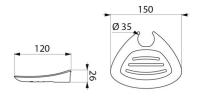

## TECHNICAL CHARACTERISTICS

Be-Line $^{\circ}$  matte white sliding soap dish for riser rails, white - Ref. 511912W

| Depth    | 120mm    |
|----------|----------|
| Length   | 150mm    |
| Norms    | <u>©</u> |
| Warranty | 30 g     |