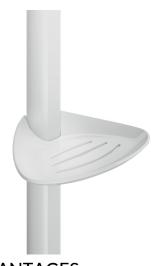

## Be-Line® matte white sliding soap dish for riser rails, white

Ref. 511912W

Matte white

Be-Line® matte white sliding soap dish for riser rails, white - Ref. 511912W

Matte white sliding soap dish for Be-Line® riser rails. Dish suitable for shower gel or soap. Soap dish for Be-Line® shower rails. 30-year warranty.

## **ADVANTAGES**

Innovative design suitable for all users

For shower gel or soap