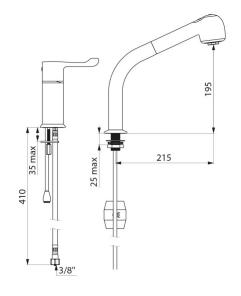

No non-return valves on the inlets.

Swivelling column H. 195mm L. 215mm.

Retracting hand spray with 2 jet options: flow straightener/rain effect.

Scale-resistant thermostatic sequential cartridge for single control

## TECHNICAL CHARACTERISTICS

SECURITHERM thermostatic sink mixer set - Ref. H9613

| Connector           | F3/8"                              |
|---------------------|------------------------------------|
| Technology          | SECURITHERM sequential Securitouch |
| Drop height         | 195mm                              |
| Spout length        | 215mm                              |
| Flow rate           | 7 lpm                              |
| Temperature limiter | 40°C                               |
| Finish              | Chrome-plated brass                |
| Norms               | ACS 🗓 🔘                            |