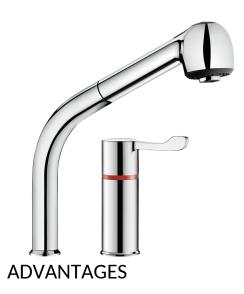

## SECURITHERM thermostatic sink mixer set

Ref. H9613

Sequential mixer and column set

SECURITHERM thermostatic sink mixer set - Ref. H9613

SECURITHERM thermostatic sequential sink mixer set and column with retracting hand spray.

Ideal for baby baths.

Anti-scalding failsafe: shuts off automatically if cold or hot water supply fails. Securitouch thermal insulation prevents burns.

Sequential: opens and closes with cold water.

No risk of cross flow between the hot and cold water.

No non-return valves on the inlets.

Swivelling column H. 195mm L. 215mm.

Retracting hand spray with 2 jet options: flow straightener/rain effect.

Scale-resistant thermostatic sequential cartridge for single control

temperature and flow-rate adjustment.

Temperature can be adjusted from cold water to 40°C with maximum temperature limiter set at 40°C.

Body and column with smooth interiors.

Flow rate regulated at 7 lpm.

No manual contact thanks to Hygiene control lever L. 100mm.

Mixed water brass outlet L. 160mm.

BIOSAFE flexible shower hose reduces bacterial proliferation: transparent polyurethane, smooth interior and exterior.

Hose with narrow diameter (internal Ø 6mm): low water volume.

Specific counterweight.

PEX flexibles F3/8" and reinforced fixing via 2 stainless steel rods.

Ideal for healthcare facilities, retirement and care homes, hospitals and clinics.

Suitable for people with reduced mobility.

30-year warranty.