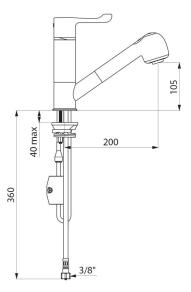

#### SECURITHERM thermostatic sink mixer - Ref. H9612

| Connector           | F3/8"                                       |
|---------------------|---------------------------------------------|
| Technology          | SECURITHERM Securitouch sequential<br>mixer |
| Drop height         | 105mm                                       |
| Spout length        | 200mm                                       |
| Flow rate           | 3 lpm                                       |
| Temperature limiter | Yes                                         |
| Finish              | Chrome-plated brass                         |
| Norms               | ACS 🗓 🕥                                     |