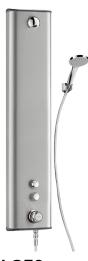

## **TECHNICAL CHARACTERISTICS**

SECURITHERM dual control shower panel - Ref. 792334

| M½"                         |
|-----------------------------|
| Non-time flow and time flow |
| 1,220mm                     |
| 100mm                       |
| 250mm                       |
| 6 lpm                       |
| Thermostatic                |
| Stainless steel             |
| ACS 🔞 🔘                     |
| 30 g                        |
|                             |