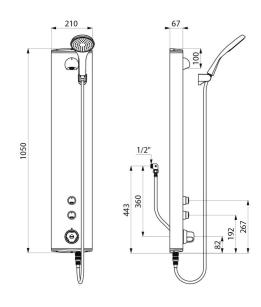

## TECHNICAL CHARACTERISTICS

SECURITHERM shower panel - Ref. 792330

| Connector           | M½"          |
|---------------------|--------------|
| Technology          | Time flow    |
| Height              | 1050mm       |
| Depth               | 67mm         |
| Width               | 210mm        |
| Flow rate           | 6 lpm        |
| Temperature limiter | Thermostatic |
| Finish              | Aluminium    |
| Norms               | ACS 🕦 🚻      |
| Warranty            | 30 g         |