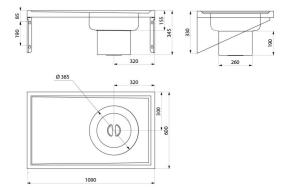

#### Wall-mounted plaster sink - Ref. 180130

| Height    | 330mm                              |
|-----------|------------------------------------|
| Length    | 1000mm                             |
| Width     | 600mm                              |
| Thickness | 1.5mm                              |
| Finish    | 304 polished satin stainless steel |
| Norms     |                                    |