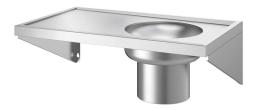

# Wall-mounted plaster sink

Ref. 180130

Polished satin 304 stainless steel

### DESCRIPTION Wall-mounted plaster sink - Ref. 180130

Wall-mounted plaster sink.
Bacteriostatic 304 stainless steel.
Polished satin finish.
Stainless steel thickness: 1.5mm.
Smooth surface and flat edges for easy cleaning.
Suitable for hospitals, healthcare establishments and leisure centres.
Supplied with removable plaster basket with lid to filter plaster debris.
Can be installed in 2 ways: bowl on the right or bowl on the left.
Waste outlet 1½".
Supplied with fixing elements. Weight: 17kg.
30-year warranty.
[Formerly ref: 0711130000]