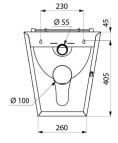

#### Floor-standing XL P disposal sink - Ref. 182060

| Floor-standing disposal sink.<br>Bacteriostatic 304 stainless steel.<br>Stainless steel thickness: 1.5mm.<br>Polished satin finish.<br>Smooth surface is easy to clean.<br>Concealed perimetral flushing system.<br>Horizontal or vertical water inlet: Ø 55mm.<br>Horizontal or vertical water outlet: Ø 100mm.<br>Supplied with PVC pipe.<br>Concealed drainage: shrouded sink.<br>Quick and easy to install: 2 access panelswith theft prevention TORX security<br>screws.<br>Hinged stainless steel bucket grid.<br>Weight: 16kg. |
|---------------------------------------------------------------------------------------------------------------------------------------------------------------------------------------------------------------------------------------------------------------------------------------------------------------------------------------------------------------------------------------------------------------------------------------------------------------------------------------------------------------------------------------|
| 5                                                                                                                                                                                                                                                                                                                                                                                                                                                                                                                                     |
| 30-year warranty.<br>[Formerly ref: 0710200006]                                                                                                                                                                                                                                                                                                                                                                                                                                                                                       |
|                                                                                                                                                                                                                                                                                                                                                                                                                                                                                                                                       |

#### Floor-standing XL P disposal sink - Ref. 182060

| Height    | 450mm                              |
|-----------|------------------------------------|
| Length    | 410mm                              |
| Width     | 550mm                              |
| Thickness | 1.5mm                              |
| Finish    | 304 polished satin stainless steel |
| Norms     | 0                                  |
| Warranty  | 30 B                               |