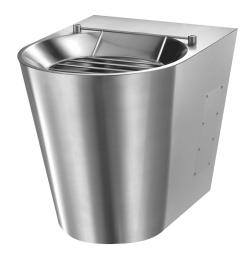

# Floor-standing XL P disposal sink

Ref. 182060

Polished satin 304 stainless steel - rear inlet

#### Floor-standing XL P disposal sink - Ref. 182060

| Floor-standing disposal sink.<br>Bacteriostatic 304 stainless steel.<br>Stainless steel thickness: 1.5mm.<br>Polished satin finish.<br>Smooth surface is easy to clean.<br>Concealed perimetral flushing system.<br>Horizontal or vertical water inlet: Ø 55mm.<br>Horizontal or vertical water outlet: Ø 100mm.<br>Supplied with PVC pipe.<br>Concealed drainage: shrouded sink.<br>Quick and easy to install: 2 access panelswith theft prevention TORX security<br>screws.<br>Hinged stainless steel bucket grid.<br>Weight: 16kg. |
|---------------------------------------------------------------------------------------------------------------------------------------------------------------------------------------------------------------------------------------------------------------------------------------------------------------------------------------------------------------------------------------------------------------------------------------------------------------------------------------------------------------------------------------|
| 5                                                                                                                                                                                                                                                                                                                                                                                                                                                                                                                                     |
| 30-year warranty.<br>[Formerly ref: 0710200006]                                                                                                                                                                                                                                                                                                                                                                                                                                                                                       |
|                                                                                                                                                                                                                                                                                                                                                                                                                                                                                                                                       |