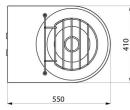

#### Floor-standing XL P disposal sink - Ref. 182060

| Height    | 450mm                              |
|-----------|------------------------------------|
| Length    | 410mm                              |
| Width     | 550mm                              |
| Thickness | 1.5mm                              |
| Finish    | 304 polished satin stainless steel |
| Norms     | 0                                  |
| Warranty  | 30 B                               |