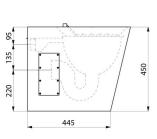

#### Floor-standing XL P disposal sink - Ref. 182060

| Height    | 450mm                              |
|-----------|------------------------------------|
| Length    | 410mm                              |
| Width     | 550mm                              |
| Thickness | 1.5mm                              |
| Finish    | 304 polished satin stainless steel |
| Norms     | 0                                  |
| Warranty  | 30 B                               |