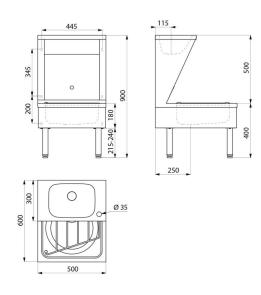

## TECHNICAL CHARACTERISTICS

Floor-standing janitorial unit - Ref. 180140

| Height    | 900mm                              |
|-----------|------------------------------------|
| Length    | 500mm                              |
| Width     | 600mm                              |
| Thickness | 1.0mm                              |
| Finish    | 304 polished satin stainless steel |
| Norms     | <b>C</b> € ②                       |
| Warranty  | 30 g                               |