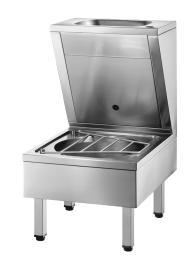

## Floor-standing janitorial unit

Ref. 180140

Polished satin 304 stainless steel

## **DESCRIPTION**

Floor-standing janitorial unit - Ref. 180140

Floor-standing janitorial unit.

Bacteriostatic 304 stainless steel. Polished satin finish.

Stainless steel thickness: 1.0mm. Smooth surface for easy cleaning. Adjustable feet height up to 25mm. Easy to maintain: front access panel. With tap hole Ø 35mm on right side.

Supplied with  $1\frac{1}{4}$ " waste for washbasin and  $1\frac{1}{2}$ " for disposal sink. Without

overtiow.

Hinged stainless steel bucket grid.

CE marked. Complies with norm EN 14688.

Weight: 22kg.

We recommend the WRAS approved mixer: ref. G66452.