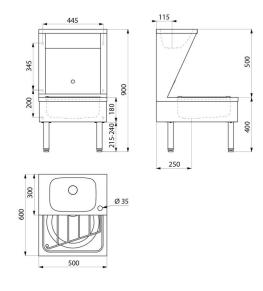

## **TECHNICAL CHARACTERISTICS**

Floor-standing janitorial unit - Ref. 180140

| Height    | 900mm                              |
|-----------|------------------------------------|
| Length    | 500mm                              |
| Width     | 600mm                              |
| Thickness | 1.0mm                              |
| Finish    | 304 polished satin stainless steel |
| Norms     | CE ©                               |
| Warranty  | 30 g                               |