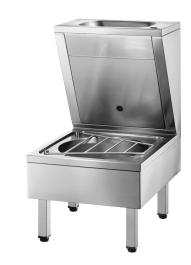

## Floor-standing janitorial unit

Ref. 180140

Polished satin 304 stainless steel

## **DESCRIPTION**

Floor-standing janitorial unit - Ref. 180140

Floor-standing janitorial unit.

Bacteriostatic 304 stainless steel. Polished satin finish.

Stainless steel thickness: 1.0mm. Smooth surface for easy cleaning. Adjustable feet height up to 25mm. Easy to maintain: front access panel. With tap hole Ø 35mm on right side.

Supplied with 1½" waste for washbasin and 1½" for disposal sink. Without

overflow.

Hinged stainless steel bucket grid.

CE marked. Complies with norm EN 14688.

Weight: 22kg.

We recommend the WRAS approved mixer: ref. G66452.