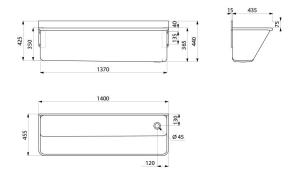

## TECHNICAL CHARACTERISTICS

Surgical scrub up trough with low splashback - Ref. 182020

| Height    | 440mm                              |
|-----------|------------------------------------|
| Length    | 1400mm                             |
| Width     | 455mm                              |
| Thickness | 1.2mm                              |
| Finish    | 304 polished satin stainless steel |
| Norms     | CE ①                               |
| Warranty  | 30 S WARRANTY                      |