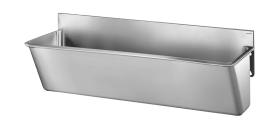

## Surgical scrub up trough with low splashback

Ref. 182020

Polished satin 304 stainless steel - 2 services

## **DESCRIPTION**

Surgical scrub up trough with low splashback - Ref. 182020

Wall-mounted surgical scrub up trough with splashback 75mm. Suitable for hospitals and healthcare facilities. Bacteriostatic 304 stainless steel. Polished satin finish. Stainless steel thickness: 1.2mm.

L. 1,400mm, 2 services. With no tap hole.

Smooth surface and rounded inside edges for easy cleaning.

Drainage on the right. Without overflow. Supplied with fixing elements.

CE marked. Complies with norm EN 14296

Weight: 18.8kg. 30-year warranty.