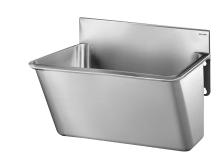

## Surgical scrub up trough with low splashback

Ref. 181020

Polished satin 304 stainless steel - 1 service

## **DESCRIPTION**

Surgical scrub up trough with low splashback - Ref. 181020

Wall-mounted surgical scrub up trough with low, 75mm splashback. Suitable for hospitals and healthcare facilities.

Bacteriostatic 304 stainless steel. Polished satin finish. Stainless steel thickness: 1.2mm.

L. 700mm, 1 service. With no tap hole.

Smooth surface and rounded inside edges for easy cleaning.

Drainage on the right. Without overflow. Supplied with fixing elements.

CE marked. Complies with norm EN 14296.