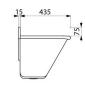

## **TECHNICAL CHARACTERISTICS**

Surgical scrub up trough with low splashback - Ref. 181020

| Height    | 440mm                              |
|-----------|------------------------------------|
| Length    | 700mm                              |
| Width     | 455mm                              |
| Thickness | 1.2mm                              |
| Finish    | 304 polished satin stainless steel |
| Norms     | CE ©                               |
| Warranty  | 30 g warranty                      |