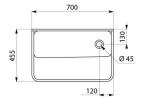

## Surgical scrub up trough with low splashback

Ref. 181020

Polished satin 304 stainless steel - 1 service

## **DESCRIPTION**

Surgical scrub up trough with low splashback - Ref. 181020

Wall-mounted surgical scrub up trough with low, 75mm splashback. Suitable for hospitals and healthcare facilities.

Bacteriostatic 304 stainless steel. Polished satin finish. Stainless steel thickness: 1.2mm.

L. 700mm, 1 service. With no tap hole.

Smooth surface and rounded inside edges for easy cleaning.

Drainage on the right. Without overflow. Supplied with fixing elements.

CE marked. Complies with norm EN 14296.

## **TECHNICAL CHARACTERISTICS**

Surgical scrub up trough with low splashback - Ref. 181020

| Height    | 440mm                              |
|-----------|------------------------------------|
| Length    | 700mm                              |
| Width     | 455mm                              |
| Thickness | 1.2mm                              |
| Finish    | 304 polished satin stainless steel |
| Norms     | CE ©                               |
| Warranty  | 30 g warranty                      |