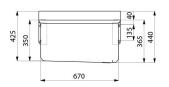

## **TECHNICAL CHARACTERISTICS**

Surgical scrub up trough with low splashback - Ref. 181020

| Height    | 440mm                              |
|-----------|------------------------------------|
| Length    | 700mm                              |
| Width     | 455mm                              |
| Thickness | 1.2mm                              |
| Finish    | 304 polished satin stainless steel |
| Norms     | CE ©                               |
| Warranty  | 30 g warranty                      |