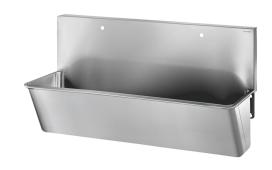

## Surgical scrub up trough with high splashback

Ref. 182100

Polished satin 304 stainless steel - 2 services

## **DESCRIPTION**

Surgical scrub up trough with high splashback - Ref. 182100

Wall-mounted surgical scrub up trough with splashback 360mm. Suitable for hospitals and healthcare facilities. Bacteriostatic 304 stainless steel. Polished satin finish. Stainless steel thickness: 1.2mm.

L. 1,400mm, 2 services. 2 tap holes Ø 22mm.

Smooth surface and rounded inside edges for easy cleaning.

Drainage on the right. Without overflow. Supplied with fixing elements.

CE marked. Complies with norm EN 14296.