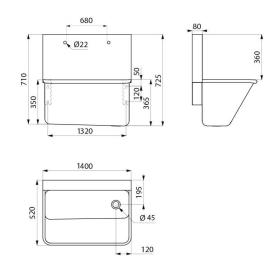

L. 1,400mm, 2 services. 2 tap holes Ø 22mm.

Smooth surface and rounded inside edges for easy cleaning.

Drainage on the right. Without overflow. Supplied with fixing elements.

CE marked. Complies with norm EN 14296.

## TECHNICAL CHARACTERISTICS

Surgical scrub up trough with high splashback - Ref. 182100

| Height    | 725mm                              |
|-----------|------------------------------------|
| Length    | 1400mm                             |
| Width     | 520mm                              |
| Thickness | 1.2mm                              |
| Finish    | 304 polished satin stainless steel |
| Norms     | CE ©                               |
| Warranty  | 30 g                               |