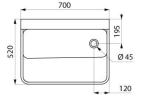

Surgical scrub up trough with high splashback - Ref. 181100

thickness: 1.2mm.

L. 700mm, 1 service. With 1 tap hole Ø 22mm.

Smooth surface and rounded inside edges for easy cleaning.

Drainage on the right. Without overflow. Supplied with fixing elements. CE marked. Complies with norm EN 14296.

#### Surgical scrub up trough with high splashback - Ref. 181100

| Height    | 725mm                              |
|-----------|------------------------------------|
| Length    | 700mm                              |
| Width     | 520mm                              |
| Thickness | 1.2mm                              |
| Finish    | 304 polished satin stainless steel |
| Norms     | CE                                 |
| Warranty  |                                    |