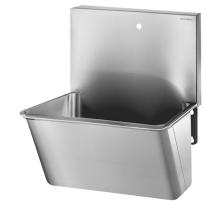

# Surgical scrub up trough with high splashback

Ref. 181100

Polished satin 304 stainless steel - 1 service

#### Wall-mounted surgical scrub up trough with splashback 360mm.

DESCRIPTION

Suitable for hospitals and healthcare facilities. Bacteriostatic 304 stainless steel. Polished satin finish. Stainless steel

Surgical scrub up trough with high splashback - Ref. 181100

thickness: 1.2mm.

L. 700mm, 1 service. With 1 tap hole Ø 22mm.

Smooth surface and rounded inside edges for easy cleaning.

Drainage on the right. Without overflow. Supplied with fixing elements. CE marked. Complies with norm EN 14296.