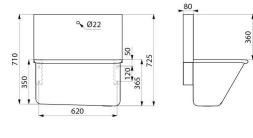

Surgical scrub up trough with high splashback - Ref. 181100

thickness: 1.2mm.

L. 700mm, 1 service. With 1 tap hole Ø 22mm.

Smooth surface and rounded inside edges for easy cleaning.

Drainage on the right. Without overflow. Supplied with fixing elements. CE marked. Complies with norm EN 14296.

#### Surgical scrub up trough with high splashback - Ref. 181100

| Height    | 725mm                              |
|-----------|------------------------------------|
| Length    | 700mm                              |
| Width     | 520mm                              |
| Thickness | 1.2mm                              |
| Finish    | 304 polished satin stainless steel |
| Norms     | CE                                 |
| Warranty  |                                    |