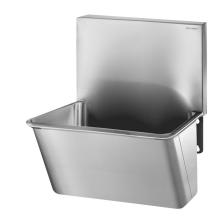

## Surgical scrub up trough with high splashback

Ref. 181000

Polished satin 304 stainless steel - 1 service

## **DESCRIPTION**

Surgical scrub up trough with high splashback - Ref. 181000

Wall-mounted surgical scrub up trough with splashback 360mm. Suitable for hospitals and healthcare facilities.

L. 700mm, 1 service, with no tap hole.

Bacteriostatic 304 stainless steel. Polished satin finish. Stainless steel

thickness: 1.2mm.

Smooth surface and rounded inside edges for easy cleaning.

Drainage on the right. Without overflow. Supplied with fixing elements.