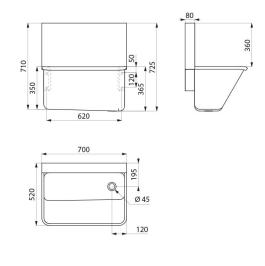

## TECHNICAL CHARACTERISTICS

Surgical scrub up trough with high splashback - Ref. 181000

| Height    | 725mm                              |
|-----------|------------------------------------|
| Length    | 700mm                              |
| Width     | 520mm                              |
| Thickness | 1.2mm                              |
| Finish    | 304 polished satin stainless steel |
| Norms     | CE ©                               |
| Warranty  | 30 g                               |
|           |                                    |