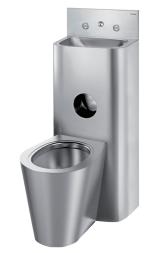

#### DESCRIPTION

KOMPACT TC washbasin and floor-standing WC combination - Ref. 166800

Combination unit: washbasin and floor-standing central WC panwith recessed toilet roll holder. Service duct installation (through-the-wall). Bacteriostatic 304 stainless steel. Polished satin finish. Stainless steel unit thickness: 2mm. Rounded corners and edges for improved safety. Smooth surface for easy cleaning. Suitable for prisons, police stations, etc. WC pan is completely welded to washbasin, no screws: makes cleaning easier and prevents concealment of objects. Washbasin equipped with time flow tap: stainless steel tamperproof pushbutton and anti-blocking system, 7 second time flow, M1/2". WC equipped with time flow flush valve, 7 second time flow, M3/4". Water inlet: washbasin M1/2", WC M3/4". Recessed horizontal water outlet: Ø 100mm. 200mm threaded rod can be cut to size (other lengths available on demand). Weight: 30kg. [Formerly ref: 0616130008]