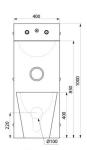

## **TECHNICAL CHARACTERISTICS**

KOMPACT TC washbasin and floor-standing WC combination - Ref. 166800

| Height    | 1000mm                             |
|-----------|------------------------------------|
| Length    | 730mm                              |
| Width     | 400mm                              |
| Thickness | 2mm                                |
| Finish    | 304 polished satin stainless steel |
| Norms     | ACS                                |
| Warranty  |                                    |