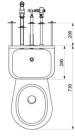

#### DESCRIPTION

KOMPACT TC washbasin and floor-standing WC combination - Ref. 166800

Combination unit: washbasin and floor-standing central WC panwith recessed toilet roll holder. Service duct installation (through-the-wall). Bacteriostatic 304 stainless steel. Polished satin finish. Stainless steel unit thickness: 2mm. Rounded corners and edges for improved safety. Smooth surface for easy cleaning. Suitable for prisons, police stations, etc. WC pan is completely welded to washbasin, no screws: makes cleaning easier and prevents concealment of objects. Washbasin equipped with time flow tap: stainless steel tamperproof pushbutton and anti-blocking system, 7 second time flow, M1/2". WC equipped with time flow flush valve, 7 second time flow, M3/4". Water inlet: washbasin M1/2", WC M3/4". Recessed horizontal water outlet: Ø 100mm. 200mm threaded rod can be cut to size (other lengths available on demand). Weight: 30kg. [Formerly ref: 0616130008]

## **TECHNICAL CHARACTERISTICS**

KOMPACT TC washbasin and floor-standing WC combination - Ref. 166800

| Height    | 1000mm                             |
|-----------|------------------------------------|
| Length    | 730mm                              |
| Width     | 400mm                              |
| Thickness | 2mm                                |
| Finish    | 304 polished satin stainless steel |
| Norms     | ACS                                |
| Warranty  |                                    |