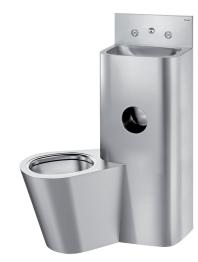

## KOMPACT TC washbasin and floor-standing WC combination

Ref. 166700

Polished satin 304 stainless steel, cross wall - floor mount WC on LHS

## **DESCRIPTION**

KOMPACT TC washbasin and floor-standing WC combination - Ref. 166700

Combination unit: washbasin and floor-standing WC pan on left sidewith recessed toilet roll holder.

Service duct installation (through-the-wall).

Bacteriostatic 304 stainless steel.

Polished satin finish.

Stainless steel unit thickness: 2mm.

Rounded corners and edges for improved safety.

Smooth surface for easy cleaning.

Suitable for prisons, police stations, etc.

WC pan is completely welded to washbasin, no screws:

makes cleaning easier and prevents concealment of objects.

Washbasin equipped with time flow tap: stainless steel tamperproofpush-

button and anti-blocking system, 7 second time flow, M1/2".

WC equipped with time flow flush valve, 7 second time flow, M3/4".

Water inlet: washbasin M1/2", WC M3/4".

Recessed horizontal water outlet: Ø 100mm.

200mm threaded rod can be cut to size (other lengths available on demand).