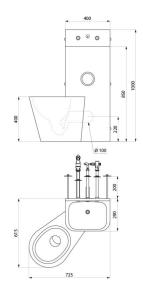

## TECHNICAL CHARACTERISTICS

KOMPACT TC washbasin and floor-standing WC combination - Ref. 166700

| 1000mm                             |
|------------------------------------|
| 615mm                              |
| 725mm                              |
| 2mm                                |
| 304 polished satin stainless steel |
| ACS ①                              |
| 30 g                               |
|                                    |