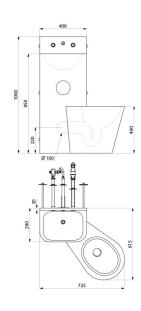

## **TECHNICAL CHARACTERISTICS**

KOMPACT TC washbasin and floor-standing WC combination - Ref. 166600

| Height    | 1000mm                             |
|-----------|------------------------------------|
| Length    | 615mm                              |
| Width     | 725mm                              |
| Thickness | 2mm                                |
| Finish    | 304 polished satin stainless steel |
| Norms     | ACS ①                              |
| Warranty  | 30 WARRANTY                        |