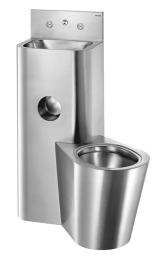

## KOMPACT TC washbasin and floor-standing WC combination

Ref. 166600

Polished satin 304 stainless steel, cross wall - floor mount WC on RHS

## **DESCRIPTION**

KOMPACT TC washbasin and floor-standing WC combination - Ref. 166600

Combination unit: washbasin and floor-standing WC pan on right sidewith recessed toilet roll holder.

Service duct installation (through-the-wall).

Bacteriostatic 304 stainless steel.

Polished satin finish.

Stainless steel unit thickness: 2mm.

Rounded corners and edges for improved safety.

Smooth surface for easy cleaning.

Suitable for prisons, police stations, etc.

WC pan is completely welded to washbasin, no screws:

makes cleaning easier and prevents concealment of objects.

Washbasin equipped with time flow tap: stainless steel tamperproofpush-

button and anti-blocking system, 7 second time flow, M1/2".

WC equipped with time flow flush valve, 7 second time flow, M3/4".

Water inlet: washbasin M1/2", WC M3/4".

Recessed horizontal water outlet: Ø 100mm

200mm threaded rod can be cut to size (other lengths available on demand).