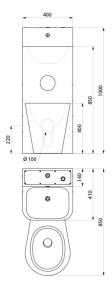

## **TECHNICAL CHARACTERISTICS**

KOMPACT washbasin and floor-standing WC combination - Ref. 160800

| Height    | 1000mm                             |
|-----------|------------------------------------|
| Length    | 400mm                              |
| Width     | 850mm                              |
| Thickness | 2mm                                |
| Finish    | 304 polished satin stainless steel |
| Norms     | ACS                                |
| Warranty  | 30章<br>WARRANTY                    |