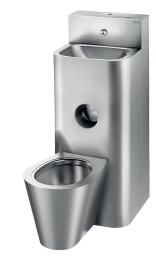

# KOMPACT washbasin and floor-standing WC combination

Ref. 160800

Satin finish 304 stainless steel, Wall mount, Floor mount central WC

#### DESCRIPTION

KOMPACT washbasin and floor-standing WC combination - Ref. 160800

Combination unit: washbasin and floor-standing central WC panwith recessed toilet roll holder. Wall-mounted installation with 3 access panels, 2 on the sides and 1 on the top with theft prevention TORX security screws. Bacteriostatic 304 stainless steel. Polished satin finish. Stainless steel unit thickness: 2mm. Rounded corners and edges for improved safety. Smooth surface for easy cleaning. Suitable for prisons, police stations, etc. WC pan is completely welded to washbasin, no screws: makes cleaning easier and prevents concealment of objects. WC pan central to the unit. Washbasin equipped with time flow tap: stainless steel tamperproofpushbutton and anti-blocking system, 7 second time flow, M1/2". WC equipped with time flow flush valve, 7 second time flow, M3/4". Water inlet: washbasin M1/2", WC M3/4". Recessed horizontal water outlet: Ø 100mm. Supplied with washbasin siphon. Easy to install: only one water outlet for both washbasin and WC, water inlet and outlet already connected. Weight: 36kg. [Formerly ref: 0610030008]