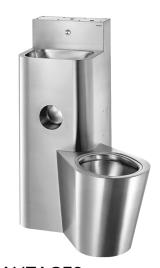

# KOMPACT washbasin and floor-standing WC combination

Ref. 160600

Polished satin 304 stainless steel, Wall mount, Floor mount WC on RHS

# **DESCRIPTION**

KOMPACT washbasin and floor-standing WC combination - Ref. 160600

Combination unit: washbasin and floor-standing WC pan on right side with recessed toilet roll holder.

Wall-mounted installation with 3 access panels, 2 on the sidesand 1 on the top with theft prevention TORX security screws.

Bacteriostatic 304 stainless steel.

Polished satin finish.

Stainless steel unit thickness: 2mm.

Rounded corners and edges for improved safety.

Smooth surface for easy cleaning.

Suitable for prisons, police stations, etc.

WC pan is completely welded to washbasin, no screws:

makes cleaning easier and prevents concealment of objects.

Washbasin equipped with time flow tap: stainless steel tamperproofpush-

button and anti-blocking system, 7 second time flow, M½".

WC equipped with time flow flush valve, 7 second time flow, M¾".

Water inlet: washbasin M½", WC M¾".

Recessed horizontal water outlet: Ø 100mm.

Supplied with washbasin siphon.

Easy to install: only one water outlet for both washbasin and WC, water inlet and outlet already connected.