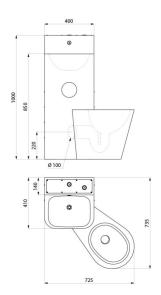

### KOMPACT washbasin and floor-standing WC combination - Ref. 160600

| Height    | 1000mm                             |
|-----------|------------------------------------|
| Length    | 725mm                              |
| Width     | 735mm                              |
| Thickness | 2mm                                |
| Finish    | 304 polished satin stainless steel |
| Norms     | ACS ①                              |
| Warranty  | 30g<br>WLASPANTY                   |