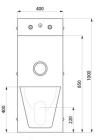

## **TECHNICAL CHARACTERISTICS**

| KOMPACT TC washbasin and wall-hung WC combination - Ref. 166500 |                                    |
|-----------------------------------------------------------------|------------------------------------|
| Height                                                          | 1000mm                             |
| Length                                                          | 730mm                              |
| Width                                                           | 400mm                              |
| Thickness                                                       | 2mm                                |
| Finish                                                          | 304 polished satin stainless steel |
| Norms                                                           | ACS                                |
| Warranty                                                        |                                    |