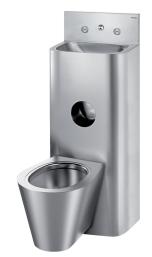

#### Ref. 166500

Polished satin 304 stainless steel - cross wall - wall-hung central WC

#### KOMPACT TC washbasin and wall-hung WC combination - Ref. 166500

Combination unit: washbasin and WC pan suspended centrally with recessed toilet roll holder. Service duct installation (through-the-wall). Bacteriostatic 304 stainless steel. Polished satin finish. Stainless steel unit thickness: 2mm. Rounded corners and edges for improved safety. Smooth surface for easy cleaning. Suitable for prisons, police stations, etc. WC pan is completely welded to washbasin, no screws: makes cleaning easier and prevents concealment of objects. Central WC pan Washbasin equipped with time flow tap: stainless steel tamperproofpushbutton and anti-blocking system, 7 second time flow, M<sup>1</sup>/<sub>2</sub>". WC equipped with time flow flush valve, 7 second time flow, M¾". Water inlet: washbasin M<sup>1</sup>/<sub>2</sub>", WC M<sup>3</sup>/<sub>4</sub>". Recessed horizontal water outlet: Ø 100mm 200mm threaded rod can be cut to size (other lengths available on demand). Weight: 30kg. [Formerly ref: 0616130005]