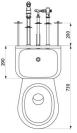

#### KOMPACT TC washbasin and wall-hung WC combination - Ref. 166500

Combination unit: washbasin and WC pan suspended centrally with recessed toilet roll holder. Service duct installation (through-the-wall). Bacteriostatic 304 stainless steel. Polished satin finish. Stainless steel unit thickness: 2mm. Rounded corners and edges for improved safety. Smooth surface for easy cleaning. Suitable for prisons, police stations, etc. WC pan is completely welded to washbasin, no screws: makes cleaning easier and prevents concealment of objects. Central WC pan Washbasin equipped with time flow tap: stainless steel tamperproofpushbutton and anti-blocking system, 7 second time flow, M<sup>1</sup>/<sub>2</sub>". WC equipped with time flow flush valve, 7 second time flow, M¾". Water inlet: washbasin M<sup>1</sup>/<sub>2</sub>", WC M<sup>3</sup>/<sub>4</sub>". Recessed horizontal water outlet: Ø 100mm 200mm threaded rod can be cut to size (other lengths available on demand). Weight: 30kg. [Formerly ref: 0616130005]