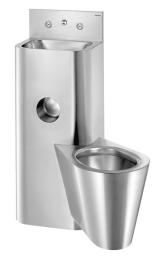

#### Ref. 166300

Polished satin 304 stainless steel, cross wall - wall-hung WC on right

#### KOMPACT TC washbasin and wall-hung WC combination - Ref. 166300

Combination unit: washbasin and suspended WC pan on right sidewith recessed toilet roll holder. Wall-mounted with cross wall installation via a service duct. Bacteriostatic 304 stainless steel. Polished satin finish. Stainless steel unit thickness: 2mm. Rounded corners and edges for improved safety. Smooth surface for easy cleaning. Suitable for prisons, police stations, etc. WC pan is completely welded to washbasin, no screws: makes cleaning easier and prevents concealment of objects. Washbasin equipped with time flow tap: stainless steel tamperproofpushbutton and anti-blocking system, 7 second time flow, M1/2". WC equipped with time flow flush valve, 7 second time flow, M3/4". Water inlets: washbasin M1/2", WC M3/4". Recessed horizontal water outlet: Ø 100mm. 200mm threaded rod can be cut to size (other lengths available on demand). Weight: 30kg. [Formerly ref: 0616130003]