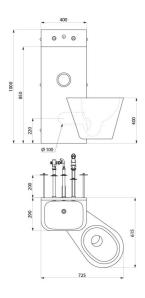

#### KOMPACT TC washbasin and wall-hung WC combination - Ref. 166300

Combination unit: washbasin and suspended WC pan on right sidewith recessed toilet roll holder. Wall-mounted with cross wall installation via a service duct. Bacteriostatic 304 stainless steel. Polished satin finish. Stainless steel unit thickness: 2mm. Rounded corners and edges for improved safety. Smooth surface for easy cleaning. Suitable for prisons, police stations, etc. WC pan is completely welded to washbasin, no screws: makes cleaning easier and prevents concealment of objects. Washbasin equipped with time flow tap: stainless steel tamperproofpushbutton and anti-blocking system, 7 second time flow, M1/2". WC equipped with time flow flush valve, 7 second time flow, M3/4". Water inlets: washbasin M1/2", WC M3/4". Recessed horizontal water outlet: Ø 100mm. 200mm threaded rod can be cut to size (other lengths available on demand). Weight: 30kg. [Formerly ref: 0616130003]

#### KOMPACT TC washbasin and wall-hung WC combination - Ref. 166300

| Height    | 1000mm                             |
|-----------|------------------------------------|
| Length    | 615mm                              |
| Width     | 725mm                              |
| Thickness | 2mm                                |
| Finish    | 304 polished satin stainless steel |
| Norms     | ACS                                |
| Warranty  |                                    |