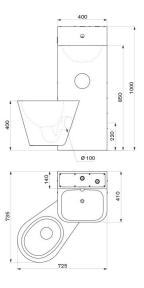

#### KOMPACT washbasin and wall-hung WC combination - Ref. 160400

| Height    | 1000mm                             |
|-----------|------------------------------------|
| Length    | 725mm                              |
| Width     | 735mm                              |
| Thickness | 2mm                                |
| Finish    | 304 polished satin stainless steel |
| Norms     | ACS                                |
| Warranty  | 30<br>WARRANTY                     |