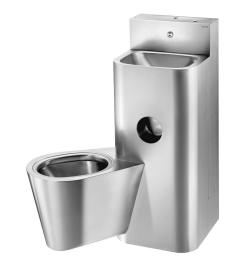

# KOMPACT washbasin and wall-hung WC combination

Ref. 160400

Polished satin 304 stainless steel - Wall-mounted - WC on left side

#### KOMPACT washbasin and wall-hung WC combination - Ref. 160400

Combination unit: washbasin and suspended WC pan on left side with recessed toilet roll holder. Wall-mounted installation with 3 access panels, 2 on the sides and 1 on the top with theft prevention TORX security screws.Bacteriostatic 304 stainless steel. Polished satin finish. Stainless steel unit thickness: 2mm. Rounded corners and edges for improved safety. Smooth surface for easy cleaning. Suitable for prisons, police stations, etc. WC pan is completely welded to washbasin, no screws: makes cleaning easier and prevents concealment of objects. Washbasin equipped with time flow tap: stainless steel tamperproofpushbutton and anti-blocking system, 7 second time flow, M1/2". WC equipped with time flow flush valve, 7 second time flow, M3/4". Water inlet: washbasin M1/2", WC M3/4". Recessed horizontal water outlet: Ø 100mm. Supplied with washbasin siphon. Easy to install: only one water outlet for both washbasin and WC,water inlet and outlet already connected. Weight: 36kg. [Formerly ref: 0610030004]