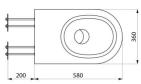

## **TECHNICAL CHARACTERISTICS**

| S21 P TC floor-standing WC pan - Ref. 160550 |                                    |
|----------------------------------------------|------------------------------------|
| Height                                       | 400mm                              |
| Length                                       | 580mm                              |
| Width                                        | 360mm                              |
| Thickness                                    | 1.5mm                              |
| Finish                                       | 304 polished satin stainless steel |
| Norms                                        | CE (2)                             |
| Warranty                                     | <b>30</b><br>WARRANTY              |