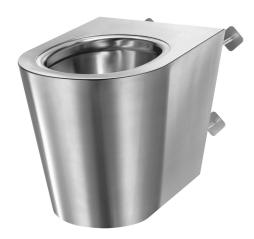

# S21 P TC floor-standing WC pan

Ref. 160550

Polished satin 304 stainless steel - vandal-resistant

#### DESCRIPTION

S21 P TC floor-standing WC pan - Ref. 160550

Floor-standing WC pan with through-the-wall installation for service ducts. Elegant and simple design. Bacteriostatic 304 stainless steel. Polished satin finish. Stainless steel thickness: 1.5mm One-piece, pressed WC bowl, seam-free for easy maintenanceand better hygiene. WC bowl surface is polished with rounded edges for easy cleaning. Concealed perimetral flushing rim. Horizontal water inlet: Ø 55mm Horizontal waste outlet: Ø 100mm Water saving: works with 4L or more of water. 200mm threaded rod can be cut to size (other lengths available on request). CE marked. Complies with European standard EN 997 for 4L flush. Weight: 13.5kg. [Formerly ref: 0116550001]