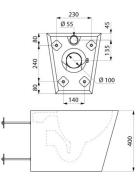

## **TECHNICAL CHARACTERISTICS**

| S21 P TC floor-standing WC pan - Ref. 160550 |                                    |
|----------------------------------------------|------------------------------------|
| Height                                       | 400mm                              |
| Length                                       | 580mm                              |
| Width                                        | 360mm                              |
| Thickness                                    | 1.5mm                              |
| Finish                                       | 304 polished satin stainless steel |
| Norms                                        | CE (2)                             |
| Warranty                                     | <b>30</b><br>WARRANTY              |