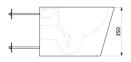

## **TECHNICAL CHARACTERISTICS**

S21 S TC wall-hung WC pan - Ref. 160310

| Height    | 350mm                              |
|-----------|------------------------------------|
| Length    | 535mm                              |
| Width     | 360mm                              |
| Thickness | 1.5mm                              |
| Finish    | 304 polished satin stainless steel |
| Norms     | CE ©                               |
| Warranty  | 30 E                               |
| -         |                                    |