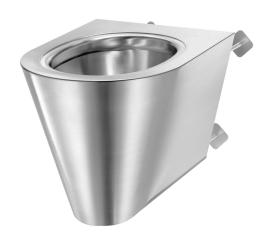

## S21 S TC wall-hung WC pan

Ref. 160310

Polished satin 304 stainless steel - vandal-resistant

## **DESCRIPTION**

S21 S TC wall-hung WC pan - Ref. 160310

 $\label{lem:wall-hung} \ \ \text{WC pan with through-the-wall installation for service ducts}.$ 

Elegant and simple design.

Bacteriostatic 304 stainless steel.

Polished satin finish.

Stainless steel thickness: 1.5mm

One-piece pressed WC bowl, seam-free for easy maintenance and better

hygiene.

WC bowl surface is polished with rounded edges for easy cleaning.

Concealed perimetral flushing rim. Horizontal water inlet: Ø 55mm Horizontal waste outlet: Ø 100mm