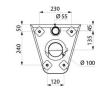

Polished satin finish.

Stainless steel thickness: 1.5mm

One-piece pressed WC bowl, seam-free for easy maintenance and better

hygiene.

WC bowl surface is polished with rounded edges for easy cleaning.

Concealed perimetral flushing rim. Horizontal water inlet: Ø 55mm Horizontal waste outlet: Ø 100mm

Water saving: works with 4L or more of water.

200mm threaded rod can be cut to size (other lengths are available on

request).

Shrouded WC pan.

CE marked. Complies with European standard EN 997 for 4L flush.

## **TECHNICAL CHARACTERISTICS**

S21 S TC wall-hung WC pan - Ref. 160310

| Height    | 350mm                              |
|-----------|------------------------------------|
| Length    | 535mm                              |
| Width     | 360mm                              |
| Thickness | 1.5mm                              |
| Finish    | 304 polished satin stainless steel |
| Norms     | CE ©                               |
| Warranty  | 30 E                               |
| -         |                                    |