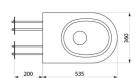

Water saving: works with 4L or more of water.

200mm threaded rod can be cut to size (other lengths are available on

request).

Shrouded WC pan.

CE marked. Complies with European standard EN 997 for 4L flush.

## **TECHNICAL CHARACTERISTICS**

S21 S TC wall-hung WC pan - Ref. 160310

| Height    | 350mm                              |
|-----------|------------------------------------|
| Length    | 535mm                              |
| Width     | 360mm                              |
| Thickness | 1.5mm                              |
| Finish    | 304 polished satin stainless steel |
| Norms     | CE ©                               |
| Warranty  | 30 E                               |
| -         |                                    |