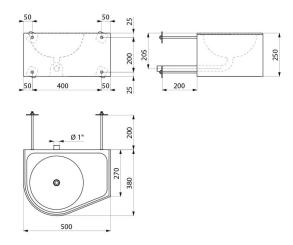

## TECHNICAL CHARACTERISTICS

DUO S TC L washbasin - Ref. 160370

| Height    | 250mm                              |
|-----------|------------------------------------|
| Length    | 270/380mm                          |
| Width     | 500mm                              |
| Thickness | 1.2mm                              |
| Finish    | 304 polished satin stainless steel |
| Norms     | (€ ②                               |
| Warranty  | 30 WARRANTY                        |