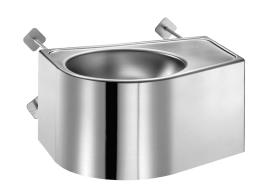

## **DUO S TC L washbasin**

Ref. 160370

Polished satin 304 stainless steel - Wall-mounted with concealed waste

## **DESCRIPTION**

DUO S TC L washbasin - Ref. 160370

Wall-mounted washbasin with through-the-wall installation for service ducts. Integrated countertop.

Left hand basin.

Basin internal diameter: 310mm. Polished satin finish. Bacteriostatic 304

stainless steel.

Stainless steel thickness: 1.2mm Rounded edges prevent injury.

Vandal-resistant: shrouded basin, concealed waste outlet.

200mm threaded rod can be cut to size (other lengths are available on

request).

Recessed horizontal waste outlet Ø 1".

Flat perforated waste, without screws: easy to clean and vandal-resistant.

Without overflow. Supplied with fixing elements.

CE marked. Complies with European standard EN 14688.