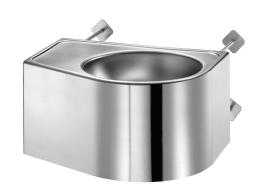

## **DUO S TC R washbasin**

Ref. 160360

Polished satin 304 stainless steel - Wall-mounted with concealed waste

## **DESCRIPTION**

DUO S TC R washbasin - Ref. 160360

Wall-mounted washbasin with through-the-wall installation for service ducts. Integrated countertop.

Basin on the right.

Basin internal diameter: 310mm.

Bacteriostatic 304 stainless steel. Polished satin finish. Stainless steel

thickness: 1.2mm

Rounded edges prevent injury.

Vandal-resistant: shrouded basin, concealed waste outlet.

200mm threaded rod can be cut to size (other lengths are available on

request).

Recessed horizontal waste outlet Ø 1".

Flat perforated waste, without screws: easy to clean and vandal-resistant.

Without overflow. Supplied with fixing elements.

CE marked. Complies with European standard EN 14688.