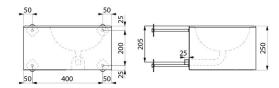

## TECHNICAL CHARACTERISTICS

DUO S TC R washbasin - Ref. 160360

| Height    | 250mm                              |
|-----------|------------------------------------|
| Length    | 270/380mm                          |
| Width     | 500mm                              |
| Thickness | 1.2mm                              |
| Finish    | 304 polished satin stainless steel |
| Norms     | CE ①                               |
| Warranty  | 30 g                               |