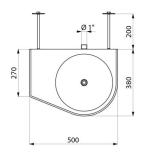

## TECHNICAL CHARACTERISTICS

DUO S TC R washbasin - Ref. 160360

| Height    | 250mm                              |
|-----------|------------------------------------|
| Length    | 270/380mm                          |
| Width     | 500mm                              |
| Thickness | 1.2mm                              |
| Finish    | 304 polished satin stainless steel |
| Norms     | CE ①                               |
| Warranty  | 30 g                               |