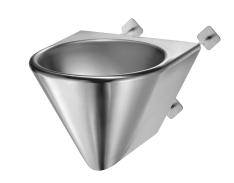

## **BOB TC washbasin**

Ref. 160130

Polished satin 304 stainless steel - Wall-mounted with concealed waste

## **DESCRIPTION**

BOB TC washbasin - Ref. 160130

Wall-mounted washbasin with through-the-wall installation for service ducts.

Basin internal diameter: 310mm. Bacteriostatic 304 stainless steel.

Polished satin finish.