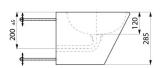

Stainless steel thickness: 1.2mm. Rounded edges prevent injury.

Vandal-resistant: shrouded basin, concealed trap.

200mm threaded rod can be cut to size (other lengths are available on

request).

Recessed horizontal waste outlet Ø 32mm.

## **TECHNICAL CHARACTERISTICS**

BOB TC washbasin - Ref. 160130

| Height    | 285mm                              |
|-----------|------------------------------------|
| Length    | 400mm                              |
| Width     | 360mm                              |
| Thickness | 1.2mm                              |
| Finish    | 304 polished satin stainless steel |
| Norms     | CE ①                               |
| Warranty  | 30 g                               |