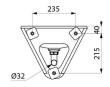

Stainless steel thickness: 1.2mm. Rounded edges prevent injury.

Vandal-resistant: shrouded basin, concealed trap.

200mm threaded rod can be cut to size (other lengths are available on

request).

Recessed horizontal waste outlet Ø 32mm.

## **TECHNICAL CHARACTERISTICS**

BOB TC washbasin - Ref. 160130

| Height    | 285mm                              |
|-----------|------------------------------------|
| Length    | 400mm                              |
| Width     | 360mm                              |
| Thickness | 1.2mm                              |
| Finish    | 304 polished satin stainless steel |
| Norms     | CE ①                               |
| Warranty  | 30 g                               |