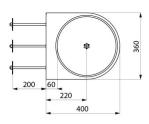

## **TECHNICAL CHARACTERISTICS**

BOB TC washbasin - Ref. 160130

| Height    | 285mm                              |
|-----------|------------------------------------|
| Length    | 400mm                              |
| Width     | 360mm                              |
| Thickness | 1.2mm                              |
| Finish    | 304 polished satin stainless steel |
| Norms     | CE ①                               |
| Warranty  | 30 g                               |