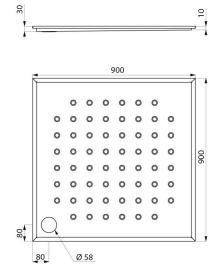

## TECHNICAL CHARACTERISTICS

PMR recessed shower tray - Ref. 150600

| Depth     | 30mm                               |
|-----------|------------------------------------|
| Length    | 900mm                              |
| Width     | 900mm                              |
| Thickness | 1.5mm                              |
| Finish    | 304 polished satin stainless steel |
| Norms     | <b>C€</b> ◎                        |
| Warranty  | 30 g                               |
|           |                                    |