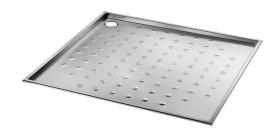

## **PMR** recessed shower tray

Ref. 150600

900 x 900mm

## **DESCRIPTION**

PMR recessed shower tray - Ref. 150600

Recessed shower tray, 900 x 900mm.

Suitable for people with reduced mobility: slimline shower tray.

Bacteriostatic 304 stainless steel.

Polished satin finish.

Stainless steel thickness: 1.5mm

Drainage slope.

Supplied with 1½" waste and trap.

Non-slip surface.

CE marked. Complies with European standard EN 14527.

Weight: 9.5kg.

[Formerly ref: 0513060000]