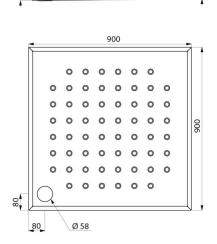

## DESCRIPTION PMR recessed shower tray - Ref. 150600

Recessed shower tray, 900 x 900mm. Suitable for people with reduced mobility: slimline shower tray. Bacteriostatic 304 stainless steel. Polished satin finish. Stainless steel thickness: 1.5mm Drainage slope. Supplied with 1½" waste and trap. Non-slip surface. CE marked. Complies with European standard EN 14527. Weight: 9.5kg. [Formerly ref: 0513060000]

## TECHNICAL CHARACTERISTICS

| PMR recessed shower tray - | Ref. | 150600 |
|----------------------------|------|--------|
|----------------------------|------|--------|

| Depth     | 30mm                               |
|-----------|------------------------------------|
| Length    | 900mm                              |
| Width     | 900mm                              |
| Thickness | 1.5mm                              |
| Finish    | 304 polished satin stainless steel |
| Norms     | CE (1)                             |
| Warranty  | 30 MARRANTY                        |