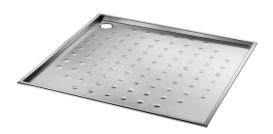

## DESCRIPTION PMR recessed shower tray - Ref. 150600

Recessed shower tray, 900 x 900mm. Suitable for people with reduced mobility: slimline shower tray. Bacteriostatic 304 stainless steel. Polished satin finish. Stainless steel thickness: 1.5mm Drainage slope. Supplied with 1½" waste and trap. Non-slip surface. CE marked. Complies with European standard EN 14527. Weight: 9.5kg. [Formerly ref: 0513060000]