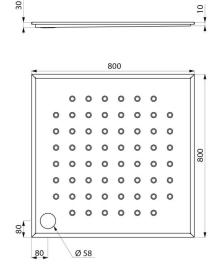

## TECHNICAL CHARACTERISTICS

PMR recessed shower tray - Ref. 150500

| Depth     | 30mm                               |
|-----------|------------------------------------|
| Length    | 800mm                              |
| Width     | 800mm                              |
| Thickness | 1.5mm                              |
| Finish    | 304 polished satin stainless steel |
| Norms     | CE @                               |
| Warranty  | 30 WASRANTY                        |
|           |                                    |