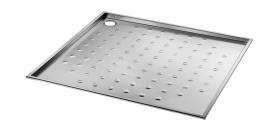

## **PMR** recessed shower tray

Ref. 150500

800 x 800mm

## **DESCRIPTION**

PMR recessed shower tray - Ref. 150500

Recessed shower tray, 800 x 800mm. Suitable for people with reduced mobility: slimline shower tray. Bacteriostatic 304 stainless steel.

Polished satin finish.

Stainless steel thickness: 1.5mm

Drainage slope.

Supplied with 1½" waste and trap.

Non-slip surface.

CE marked. Complies with European standard EN 14527.

Weight: 8.5kg.

[Formerly ref: 0513050000]