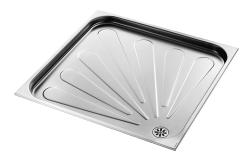

### DESCRIPTION

Recessed shower tray - Ref. 150300

Recessed shower tray, 800 x 800mm. Bacteriostatic 304 stainless steel. Polished satin finish. Stainless steel thickness: 1.2mm. One-piece pressed shower tray, seam-free for easy maintenance and better hygiene. Rounded internal corners for improved safety in the shower. Drainage slope. Supplied with 1½" waste and trap. Non-slip surface. CE marked. Complies with European standard EN 14527. Weight: 7kg. [Formerly ref: 0513030000]