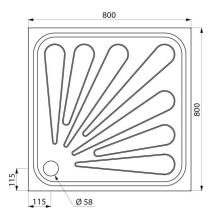

#### Recessed shower tray - Ref. 150300

| Depth     | 60mm                               |
|-----------|------------------------------------|
| Length    | 800mm                              |
| Width     | 800mm                              |
| Thickness | 1.2mm                              |
| Finish    | 304 polished satin stainless steel |
| Norms     | CE ©                               |
| Warranty  | <b>30</b><br>WARRANTY              |