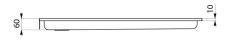

#### Recessed shower tray - Ref. 150300

| Depth     | 60mm                               |
|-----------|------------------------------------|
| Length    | 800mm                              |
| Width     | 800mm                              |
| Thickness | 1.2mm                              |
| Finish    | 304 polished satin stainless steel |
| Norms     | CE ©                               |
| Warranty  | <b>30</b><br>WARRANTY              |