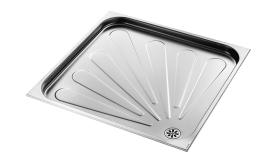

## **DESCRIPTION**

Recessed shower tray - Ref. 150300

Recessed shower tray, 800 x 800mm. Bacteriostatic 304 stainless steel.

Polished satin finish.

Stainless steel thickness: 1.2mm.

One-piece pressed shower tray, seam-free for easy maintenance and better

hygiene.

Rounded internal corners for improved safety in the shower.

Drainage slope.

Supplied with 1½" waste and trap.

Non-slip surface.

CE marked. Complies with European standard EN 14527.

Weight: 7kg.

[Formerly ref: 0513030000]