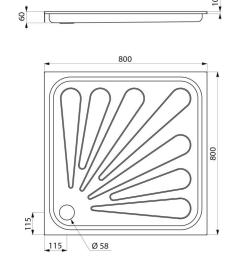

#### Recessed shower tray - Ref. 150300

| Depth     | 60mm                               |
|-----------|------------------------------------|
| Length    | 800mm                              |
| Width     | 800mm                              |
| Thickness | 1.2mm                              |
| Finish    | 304 polished satin stainless steel |
| Norms     | CE @                               |
| Warranty  | 30 WARRANTY                        |
|           |                                    |