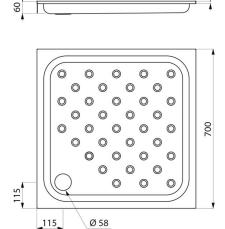

### Recessed shower tray - Ref. 150100

| Depth     | 60mm                               |
|-----------|------------------------------------|
| Length    | 700mm                              |
| Width     | 700mm                              |
| Thickness | 1.2mm                              |
| Finish    | 304 polished satin stainless steel |
| Norms     | CE (D)                             |
| Warranty  | 30 B<br>WARDANTY                   |
|           |                                    |