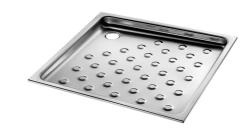

# **Recessed shower tray**

Ref. 150100

700 x 700mm

## **DESCRIPTION**

Recessed shower tray - Ref. 150100

Recessed shower tray, 700 x 700mm. Bacteriostatic 304 stainless steel.

Polished satin finish.

Stainless steel thickness: 1.2mm.

One-piece pressed shower tray, seam-free for easy maintenance and better

hygiene.

Rounded internal corners for improved safety in the shower.

Drainage slope.

Supplied with 1½" waste and trap.

Non-slip surface.

CE marked. Complies with European standard EN 14527.

Weight: 5.5kg.

[Formerly ref: 0513010000]