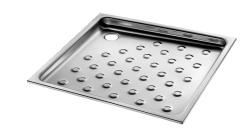

## **Recessed shower tray**

Ref. 150100

700 x 700mm

## **DESCRIPTION**

Recessed shower tray - Ref. 150100

Recessed shower tray, 700 x 700mm. Bacteriostatic 304 stainless steel.

Polished satin finish.

Stainless steel thickness: 1.2mm.

One-piece pressed shower tray, seam-free for easy maintenance and better

hygiene.

Rounded internal corners for improved safety in the shower.

Drainage slope.

Supplied with 1½" waste and trap.

Non-slip surface.

CE marked. Complies with European standard EN 14527.

Weight: 5.5kg.

[Formerly ref: 0513010000]