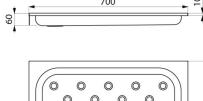

## TECHNICAL CHARACTERISTICS

Recessed shower tray - Ref. 150100

| Depth     | 60mm                               |
|-----------|------------------------------------|
| Length    | 700mm                              |
| Width     | 700mm                              |
| Thickness | 1.2mm                              |
| Finish    | 304 polished satin stainless steel |
| Norms     | CE ①                               |
| Warranty  | 30 g                               |