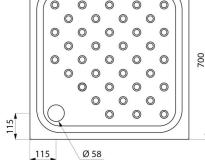

## TECHNICAL CHARACTERISTICS

Recessed shower tray - Ref. 150100

| Depth     | 60mm                               |
|-----------|------------------------------------|
| Length    | 700mm                              |
| Width     | 700mm                              |
| Thickness | 1.2mm                              |
| Finish    | 304 polished satin stainless steel |
| Norms     | CE ①                               |
| Warranty  | 30 g                               |