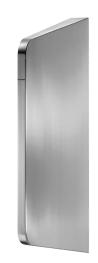

## LISO XL urinal divider for wallmounting

Ref. 100600

Polished satin 304 stainless steel - H. 950mm

## **DESCRIPTION**

LISO XL urinal divider for wall-mounting - Ref. 100600

Urinal divider for wall-mounting. Bacteriostatic 304 stainless steel. Polished satin finish. Stainless steel thickness: 1.5mm Smooth surface and rounded edges. Concealed fixings.