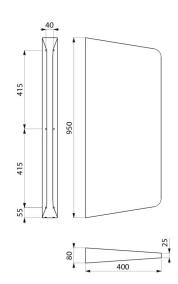

## **TECHNICAL CHARACTERISTICS**

LISO XL urinal divider for wall-mounting - Ref. 100600

| Height    | 950mm                              |
|-----------|------------------------------------|
| Length    | 25/80mm                            |
| Width     | 400mm                              |
| Thickness | 1.5mm                              |
| Finish    | 304 polished satin stainless steel |
| Warranty  | 30 th                              |
|           |                                    |