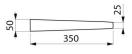

#### LISO urinal divider for wall-mounting - Ref. 100590

| Height    | 700mm                              |
|-----------|------------------------------------|
| Length    | 25/50mm                            |
| Width     | 350mm                              |
| Thickness | 1.5mm                              |
| Finish    | 304 polished satin stainless steel |
| Warranty  | 30 <sup>1</sup><br>WARRANTY        |