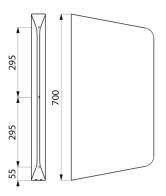

#### LISO urinal divider for wall-mounting - Ref. 100590

| Height    | 700mm                              |
|-----------|------------------------------------|
| Length    | 25/50mm                            |
| Width     | 350mm                              |
| Thickness | 1.5mm                              |
| Finish    | 304 polished satin stainless steel |
| Warranty  | 30 <sup>1</sup><br>WARRANTY        |