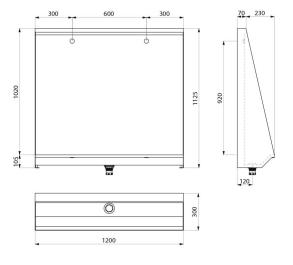

#### DESCRIPTION

L trough urinal - Ref. 130210

Floor-recessed trough urinal, 1200 x 1020 x 300mm. Bacteriostatic 304 stainless steel. Polished satin finish. Stainless steel thickness: 1.2mm. Rear water inlet. Supplied with 2 stainless steel rinsers and 2 flexible hoses. Water saving: optimal rinsing with 0.1 L/sec. per service i.e. 0.3L per use. Central drainage. Waste outlet 11/2". Supplied with waste and integrated trap (ref. 785000). Weight: 25.4kg. Possible to add one or more bacteriostatic 304 stainless steel dividers. Fix directly onto the urinal in the desired location.

#### L trough urinal - Ref. 130210

| Height    | 1020mm                             |
|-----------|------------------------------------|
| Length    | 300mm                              |
| Width     | 1200mm                             |
| Thickness | 1.5mm                              |
| Finish    | 304 polished satin stainless steel |
| Norms     | <u>(0)</u>                         |
| Warranty  |                                    |