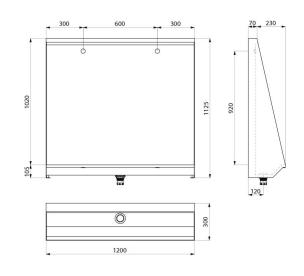

## TECHNICAL CHARACTERISTICS

L trough urinal - Ref. 130210

| Height    | 1020mm                             |
|-----------|------------------------------------|
| Length    | 300mm                              |
| Width     | 1200mm                             |
| Thickness | 1.5mm                              |
| Finish    | 304 polished satin stainless steel |
| Norms     | 0                                  |
| Warranty  | 30 g                               |