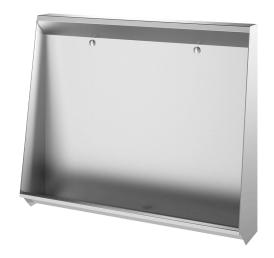

## L trough urinal

Ref. 130210

Polished satin 304 stainless steel - L. 1,200mm - Floor-recessed

## **DESCRIPTION**

L trough urinal - Ref. 130210

Floor-recessed trough urinal, 1200 x 1020 x 300mm.

Bacteriostatic 304 stainless steel.

Polished satin finish.

Stainless steel thickness: 1.2mm.

Rear water inlet.