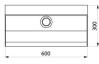

#### **ADVANTAGES**

Trough urinal for recessing in the floor, 600 x 1020 x 300mm. Bacteriostatic 304 stainless steel. Polished satin finish. Stainless steel thickness: 1.2mm. Rear water inlet. Supplied with 1 stainless steel rinser and 1 flexible hose. Water saving: optimal rinsing with 0.1 L/sec. per service i.e. 0.3L per use. Central drainage. Waste outlet 1½". Supplied with waste and integrated trap (ref. 785000). Weight: 16.8kg. [Formerly ref: 0310200001]

#### Single L stall urinal - Ref. 130200

| Supply    | Back/Recessed                      |
|-----------|------------------------------------|
| Height    | 1020mm                             |
| Length    | 300mm                              |
| Width     | 600mm                              |
| Thickness | 1.2mm                              |
| Finish    | 304 polished satin stainless steel |
| Norms     | ٥                                  |
| Warranty  | 30 B                               |