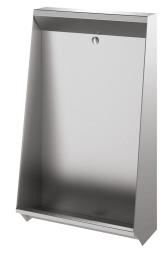

# Single L stall urinal

Ref. 130200

DESCRIPTION

Single L stall urinal - Ref. 130200

Polished satin 304 stainless steel - L. 600mm - Floor-recessed

#### **ADVANTAGES**

Trough urinal for recessing in the floor, 600 x 1020 x 300mm. Bacteriostatic 304 stainless steel. Polished satin finish. Stainless steel thickness: 1.2mm. Rear water inlet. Supplied with 1 stainless steel rinser and 1 flexible hose. Water saving: optimal rinsing with 0.1 L/sec. per service i.e. 0.3L per use. Central drainage. Waste outlet 1½". Supplied with waste and integrated trap (ref. 785000). Weight: 16.8kg. [Formerly ref: 0310200001]