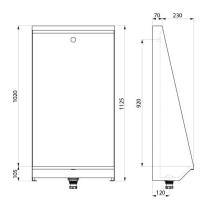

#### **ADVANTAGES**

Trough urinal for recessing in the floor, 600 x 1020 x 300mm. Bacteriostatic 304 stainless steel. Polished satin finish. Stainless steel thickness: 1.2mm. Rear water inlet. Supplied with 1 stainless steel rinser and 1 flexible hose. Water saving: optimal rinsing with 0.1 L/sec. per service i.e. 0.3L per use. Central drainage. Waste outlet 1½". Supplied with waste and integrated trap (ref. 785000). Weight: 16.8kg. [Formerly ref: 0310200001]

#### Single L stall urinal - Ref. 130200

| Supply    | Back/Recessed                      |
|-----------|------------------------------------|
| Height    | 1020mm                             |
| Length    | 300mm                              |
| Width     | 600mm                              |
| Thickness | 1.2mm                              |
| Finish    | 304 polished satin stainless steel |
| Norms     | ٥                                  |
| Warranty  | 30 B                               |