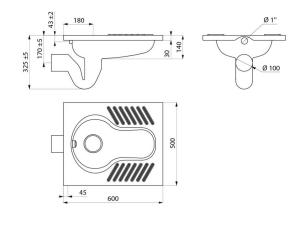

## **TECHNICAL CHARACTERISTICS**

SHA XS squat WC pan - Ref. 113720

| Height    | 30mm                               |
|-----------|------------------------------------|
| Depth     | 325mm                              |
| Length    | 600mm                              |
| Width     | 500mm                              |
| Thickness | 1.2mm                              |
| Finish    | 304 polished satin stainless steel |
| Norms     | <u>©</u>                           |
| Warranty  | 30 %                               |