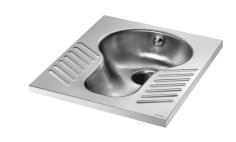

## **DESCRIPTION**

SHA XS squat WC pan - Ref. 113720

Floor-recessed squat WC pan, 500 x 325 x 600mm.

Bacteriostatic 304 stainless steel.

Polished satin finish.

Stainless steel thickness 1.2mm.

One-piece pressed WC bowl, seam-free for easy maintenance and better hygiene.

Bowl shape suitable for male and female use.

Non-slip foot area. Waste outlet: Ø 100mm.

Flushing system with one 304 stainless steel spreader. Supplied with stainless steel trap welded to squat WC pan.

Weight: 7kg. 30-year warranty.